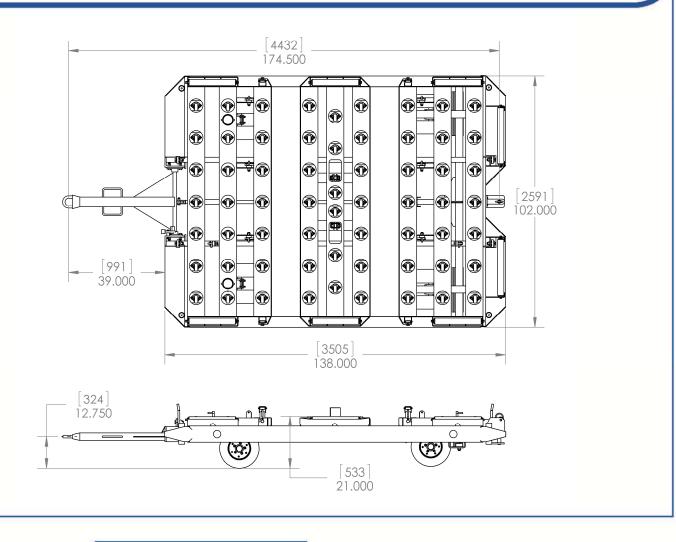

## **Covered Pallet Trailer**

## **Shipping Information**

- Shipping Dimensions:
  - Weight 2,640 lbs.
  - Length (towbar up) 138"
  - Length (towbar down) 179"
  - Width 102"
  - Height 20 1/2"