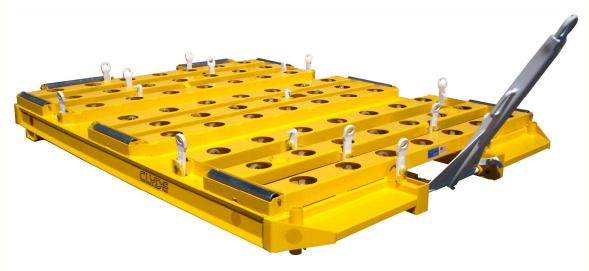

# **Covered Pallet Trailer**

### **Building Quality Ground Support Products Since 1961**

- Cargo capacity 15,000 lbs
- Trailer capacity
  - LD1, 2, 3, 4, 7 & 8
  - 88"x125", 96"x125", 88"x108" pallets
- Protected lead on rollers / casters mounted in protected cross members
- Tine way openings protect casters from forklift damage
- Recessed frame to protect customer markings
- Towbar actuated self adjusting rear brakes
- 4.00 x 8, 3 stage solid tires on 7 ga. rims
- Front dual wheel swivel caster steering
- E-type spring loaded hitch
- Durable powder coat finish